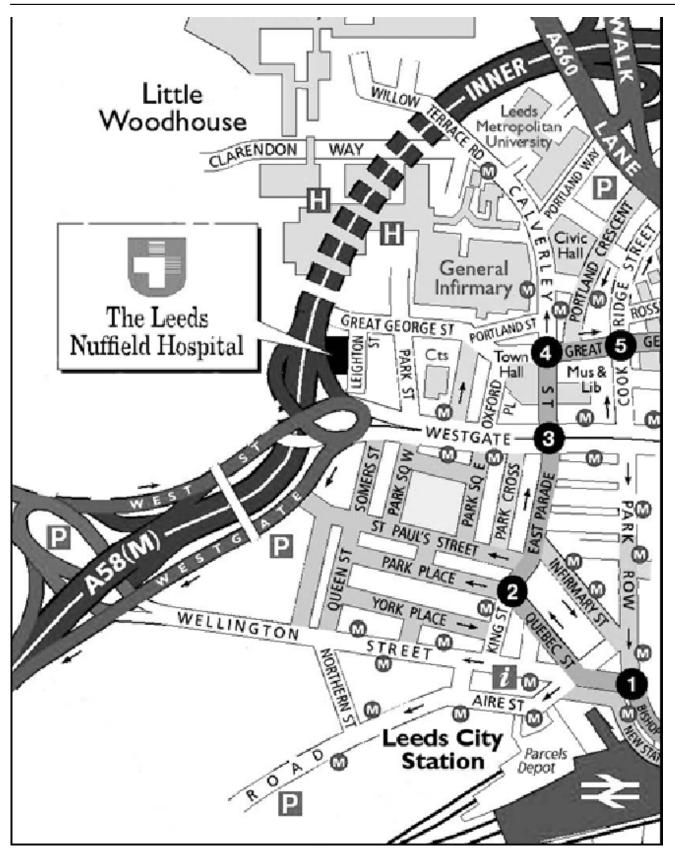

## **Nuffield Hospital Leeds**

Nuffield Hospital Leeds is located in the centre of Leeds, postcode LS1 3EB. Parking is available at the hospital in the underground car park.

```
{mosmap width='500'|height='400'|lat='53.80057478930481'|lon='-1.5538197755813599'|
zoom='3'|zoomType='Large'|zoomNew='0'|mapType='Map'|showMaptype='0'|
overview='0'|text='- Nuffield Hospital is right next to the LGI - '|tooltip='Nuffield Hospital Leeds -
Glaucoma Specialist Leeds'|marker='1'|
align='center'}
```